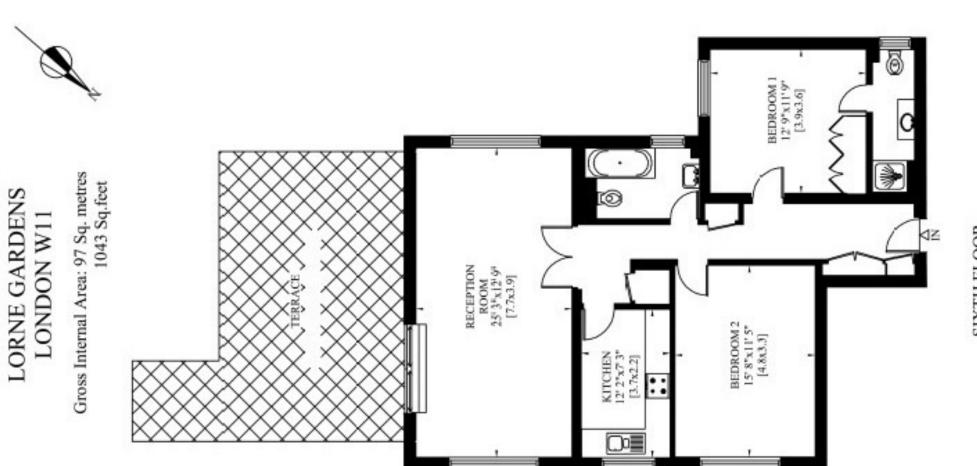

## A LARGE AND BRIGHT TWO DOUBLE BEDROOM PENTHOUSE APARTMENT AND A LARGE ROOF TERRACE SITUATED JUST OFF HOLLAND PARK AVENUE.

This excellent two bedroom penthouse apartment of approximately 1,043 sq. ft. is on the top floor (sixth, with lift to fifth floor) of this portered purpose built block. The building benefits from having private allocated parking and it comprises of two double bedrooms (one en-suite), kitchen and large reception room leading out onto a private roof terrace.

#### thackerays.net

SIXTH FLOOR

Estate Agents