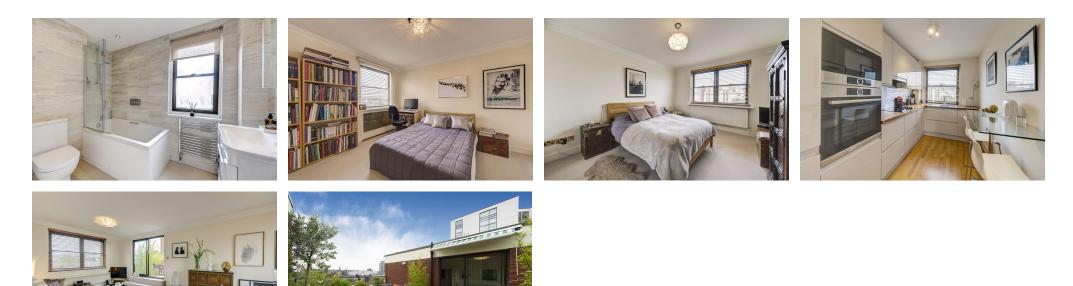

## A LARGE AND BRIGHT TWO DOUBLE BEDROOM PENTHOUSE APARTMENT AND A LARGE ROOF TERRACE SITUATED JUST OFF HOLLAND PARK AVENUE.

This excellent two bedroom penthouse apartment of approximately 1,043 sq. ft. is on the top floor (sixth, with lift to fifth floor) of this portered purpose built block. The building benefits from having private allocated parking and it comprises of two double bedrooms (one en-suite), kitchen and large reception room leading out onto a private roof terrace.

Cameret Court is within a short walk of the amenities of Holland Park Avenue and Westfield Shopping Centre.

ENTRANCE HALL : RECEPTION ROOM : KITCHEN : 2 BEDROOMS (1 EN SUITE) : ROOF TERRACE : LIFT : PORTER : PRIVATE ALLOCATED PARKING