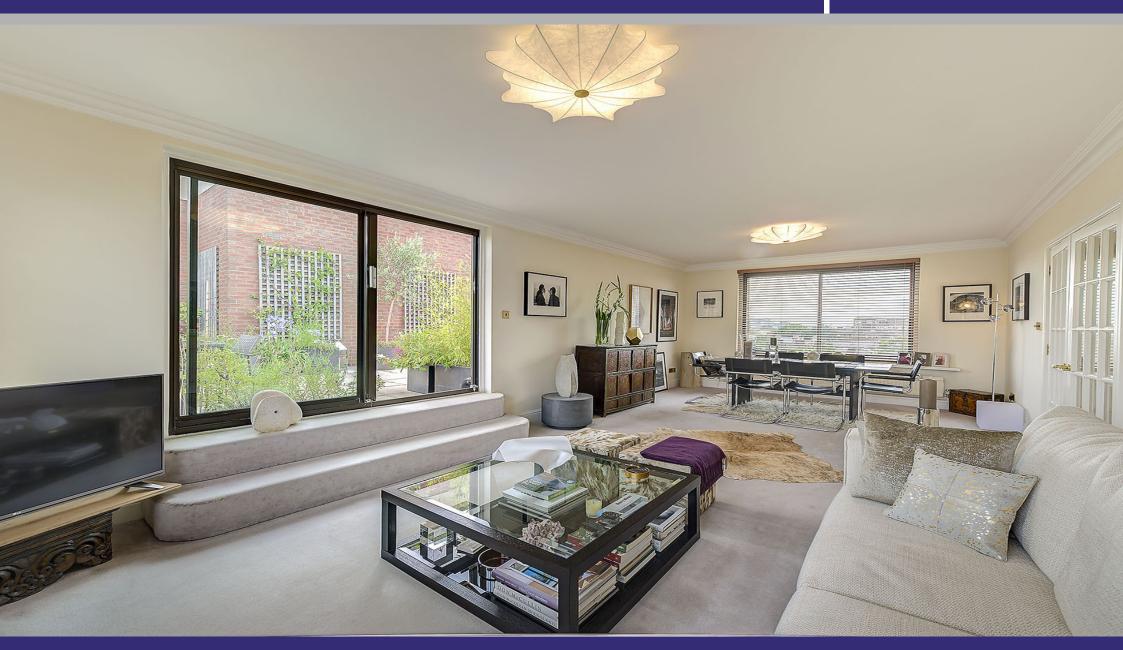

## A LARGE AND BRIGHT TWO DOUBLE BEDROOM PENTHOUSE APARTMENT AND A LARGE ROOF TERRACE SITUATED JUST OFF HOLLAND PARK AVENUE.

This excellent two bedroom penthouse apartment of approximately 1,043 sq. ft. is on the top floor (sixth, with lift to fifth floor) of this portered purpose built block. The building benefits from having private allocated parking and it comprises of two double bedrooms (one en-suite), kitchen and large reception room leading out onto a private roof terrace.

Cameret Court is within a short walk of the amenities of Holland Park Avenue and Westfield Shopping Centre.

ENTRANCE HALL : RECEPTION ROOM : KITCHEN : 2 BEDROOMS (1 EN SUITE) : ROOF TERRACE : LIFT : PORTER : PRIVATE ALLOCATED PARKING