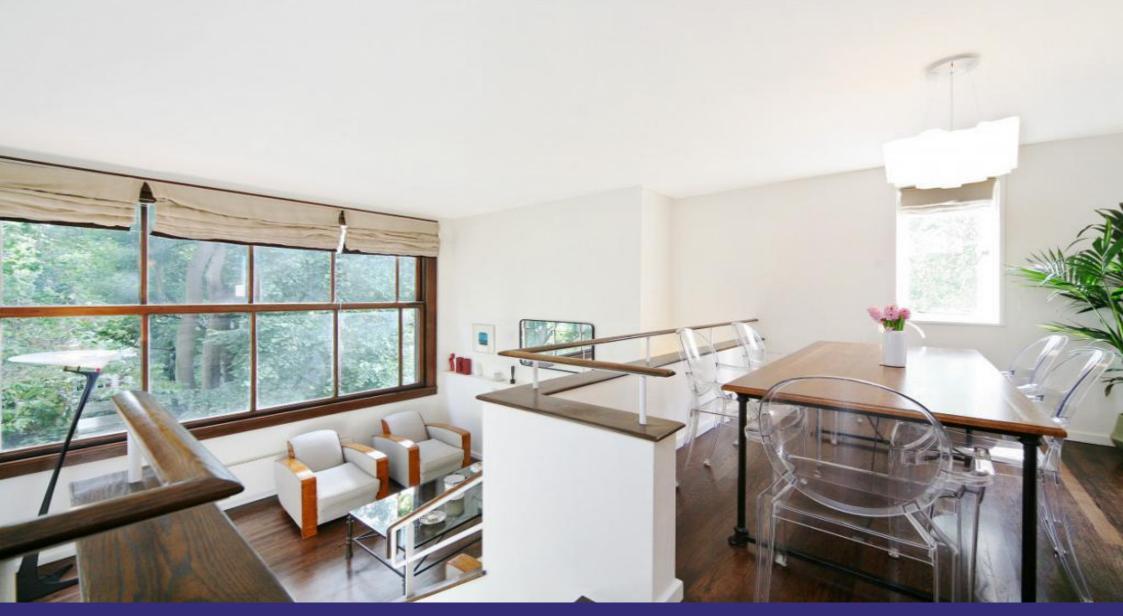

### 10 Palace Gate, W8 (£995 PW)

This property is beautifully presented and features an impressive reception room with double height ceiling, hard wood flooring and enormous sash windows overlooking the gardens of the Australian High Commission. 10 Palace Gate is an art deco portered Grade

II listed building with lift designed by the architect Well Coates located close to the excellent facilities of Kensington High Street and Gloucester Road. Kensington Gardens are a few minutes' walk.

Split Level Reception/Dining Room : Fully Fitted Kitchen : 3 Double Bedrooms : 2 Bathrooms : 1 En Suite : Porter : Lift