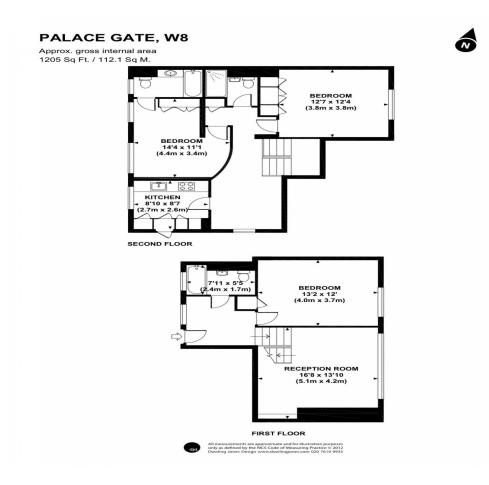

II listed building with lift designed by the architect Well Coates located close to the excellent facilities of Kensington High Street and Gloucester Road. Kensington Gardens are a few minutes' walk.

Split Level Reception/Dining Room : Fully Fitted Kitchen : 3 Double Bedrooms : 2 Bathrooms : 1 En Suite : Porter : Lift