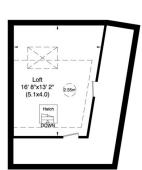

#### South End, W8

Gross internal area (approx.) 174 Sq m (1868 Sq ft) Including Storage and Loft 139 Sq m (1495 Sq ft) Excluding Storage and Loft

For identification only, Not to Scale

Floor Plan by capital group 020 8671 7722

Second Floor

Not to scale, for guidance only and must not be relied upon as a statement of fact. All measurements and areas are approximate only (and have been prepared in accordance with the current edition of the RICS Code of Measuring Practice).