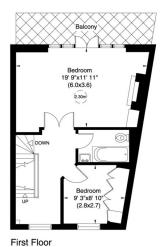

The wide range of shopping and transport amenities of Kensington High Street are within a five-minute walk of the property as are the open spaces of Kensington Gardens.

ENTRANCE HALL: KITCHEN/BREAKFAST ROOM: UTILITY ROOM: RECEPTION ROOM: PATIO GARDEN: 4 BEDROOMS: 3 BATHROOMS (TWO EN SUITE): GUEST CLOAKROOM/WC LARGE BALCONY/TERRACE: LOFT

#### South End, W8

Gross internal area (approx.) 174 Sq m (1868 Sq ft) Including Storage and Loft 139 Sq m (1495 Sq ft) Excluding Storage and Loft

For identification only, Not to Scale

Floor Plan by capital group 020 8671 7722

Second Floor

Not to scale, for guidance only and must not be relied upon as a statement of fact. All measurements and areas are approximate only (and have been prepared in accordance with the current edition of the RICS Code of Measuring Practice).