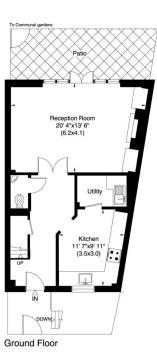

The wide range of shopping and transport amenities of Kensington High Street are within a five-minute walk of the property as are the open spaces of Kensington Gardens.

ENTRANCE HALL: KITCHEN/BREAKFAST ROOM: UTILITY ROOM: RECEPTION ROOM: PATIO GARDEN: 4 BEDROOMS: 3 BATHROOMS (TWO EN SUITE): GUEST CLOAKROOM/WC LARGE BALCONY/TERRACE: LOFT

#### South End, W8

Gross internal area (approx.) 174 Sq m (1868 Sq ft) Including Storage and Loft 139 Sq m (1495 Sq ft) Excluding Storage and Loft

For identification only, Not to Scale

Floor Plan by capital group 020 8671 7722

Second Floor

Not to scale, for guidance only and must not be relied upon as a statement of fact. All measurements and areas are approximate only (and have been prepared in accordance with the current edition of the RICS Code of Measuring Practice).