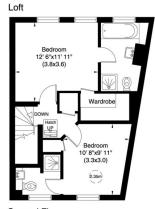

#### South End, W8

Gross internal area (approx.) 174 Sq m (1868 Sq ft) Including Storage and Loft 139 Sq m (1495 Sq ft) Excluding Storage and Loft

For identification only, Not to Scale

Floor Plan by capital group 020 8671 7722

Second Floor

Not to scale, for guidance only and must not be relied upon as a statement of fact. All measurements and areas are approximate only (and have been prepared in accordance with the current edition of the RICS Code of Measuring Practice).